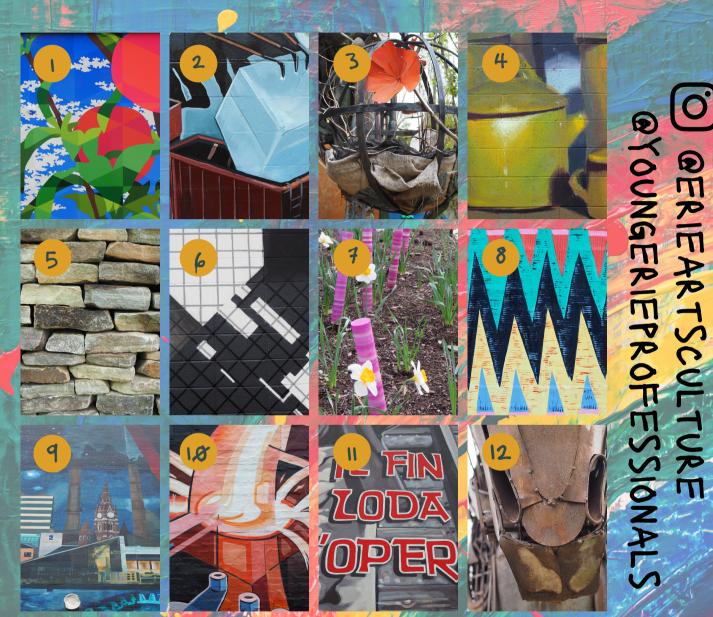

## PUBLIC ART SCAVENGER HUNT

## DIRECTIONS

Each tile is a small image of a larger public art piece around the City of Erie. Find the mural or sculpture it belongs to and identify its artist and location below. Submit your completed list to info@yeperie.org for a chance to win a free membership to the Erie Art Museum! Completed list must be submitted no later than June 30, 2020. For extra points, post a photo of you and the piece of art to instagram and tag @erieartsculture and @youngerieprofessionals and #eriearthunt.

ARTIST

LOCATION